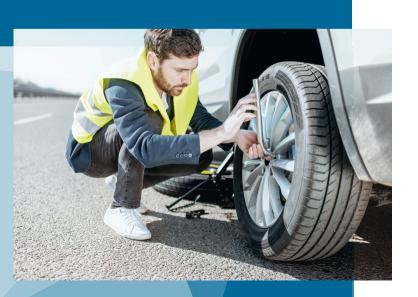

## Tire & Wheel Road Hazard Protection

Repair or replacement of punctured, cut, or flat tires and damaged wheels/rims due to road hazards or pot holes. Includes cosmetic repair of wheels.

#### **24-HOUR ROADSIDE ASSISTANCE**

Emergency Road Service

Essential Fluids Delivery

Flat Tire Assistance

**Towing** 

**Lockout Service** 

**Emergency Battery Service** 

All descriptions are for informational purposes only.